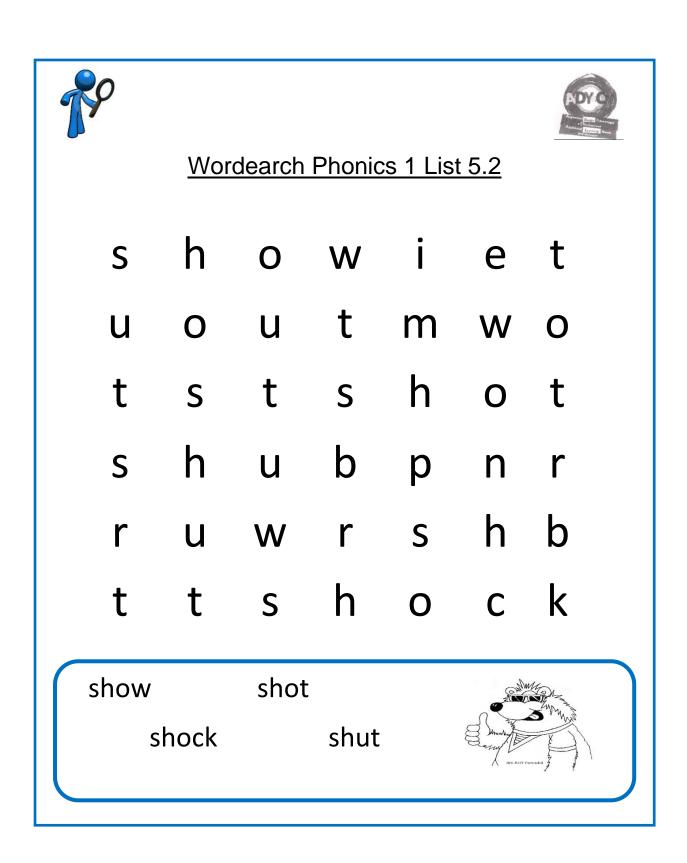

# List 5.2 - Precision Teaching

| show  | shock | shot | show  | shut  |
|-------|-------|------|-------|-------|
| shock | show  | shut | shock | shot  |
| shot  | shock | show | shot  | shut  |
| shock | shot  | shut | shut  | show  |
| shut  | shock | shot | show  | shock |